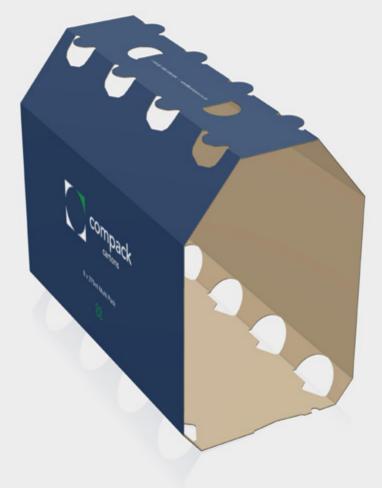

### Wraps

Our wraps are often used to group and protect products, typically drinks bottles and cans. A sustainable alternative to plastic wraps, they offer a high impact branding opportunity while being fully recyclable.

#### SLEEVES AND WRAPS

DRINKS CARTON WRAP