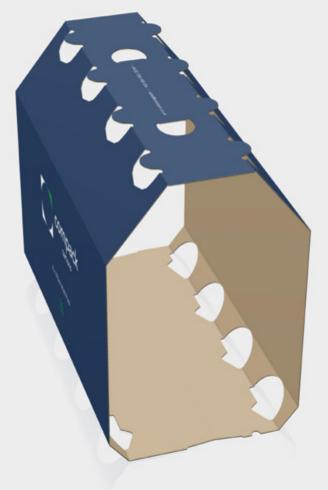

### Wraps

Our wraps are often used to group and protect products, typically drinks bottles and cans. A sustainable alternative to plastic wraps, they offer a high impact branding opportunity while being fully recyclable.

#### SLEEVES AND WRAPS

DRINKS CARTON WRAP