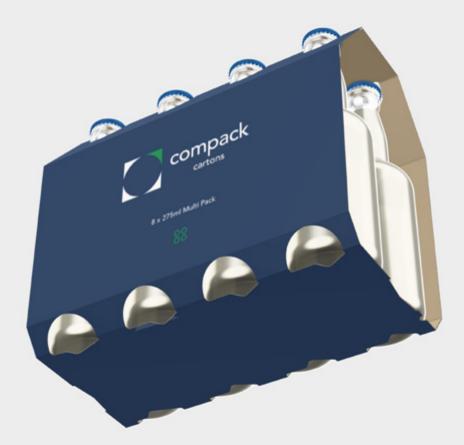

### Wraps

Our wraps are often used to group and protect products, typically drinks bottles and cans. A sustainable alternative to plastic wraps, they offer a high impact branding opportunity while being fully recyclable.

#### SLEEVES AND WRAPS

DRINKS CARTON WRAP