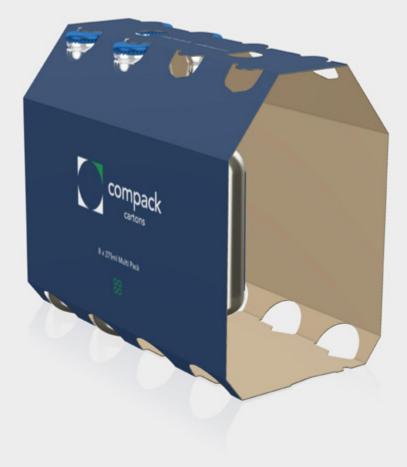

### Wraps

Our wraps are often used to group and protect products, typically drinks bottles and cans. A sustainable alternative to plastic wraps, they offer a high impact branding opportunity while being fully recyclable.

#### SLEEVES AND WRAPS

DRINKS CARTON WRAP