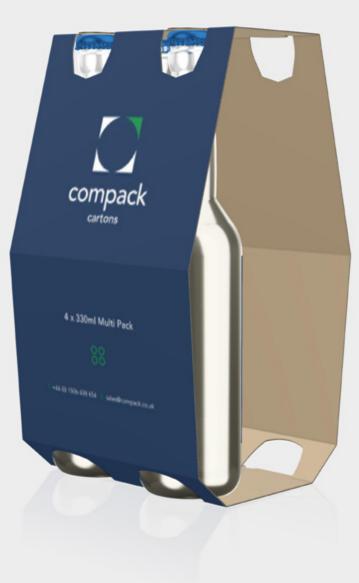

### Wraps

Our wraps are often used to group and protect products, typically drinks bottles and cans. A sustainable alternative to plastic wraps, they offer a high impact branding opportunity while being fully recyclable.

#### SLEEVES AND WRAPS

DRINKS CARTON WRAP