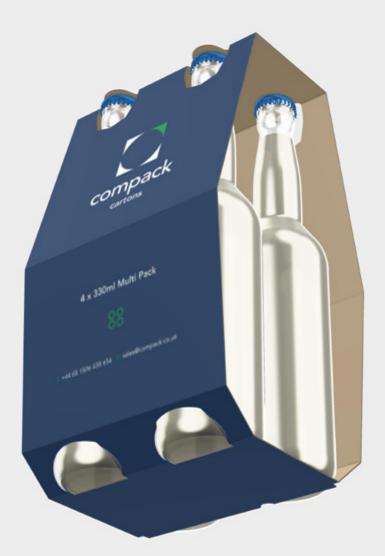

### Wraps

Our wraps are often used to group and protect products, typically drinks bottles and cans. A sustainable alternative to plastic wraps, they offer a high impact branding opportunity while being fully recyclable.

#### SLEEVES AND WRAPS

DRINKS CARTON WRAP