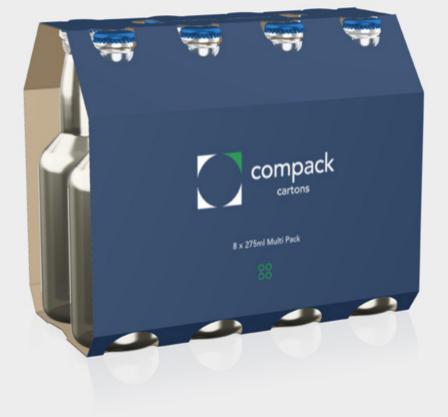

### Wraps

Our wraps are often used to group and protect products, typically drinks bottles and cans. A sustainable alternative to plastic wraps, they offer a high impact branding opportunity while being fully recyclable.

#### SLEEVES AND WRAPS

DRINKS CARTON WRAP