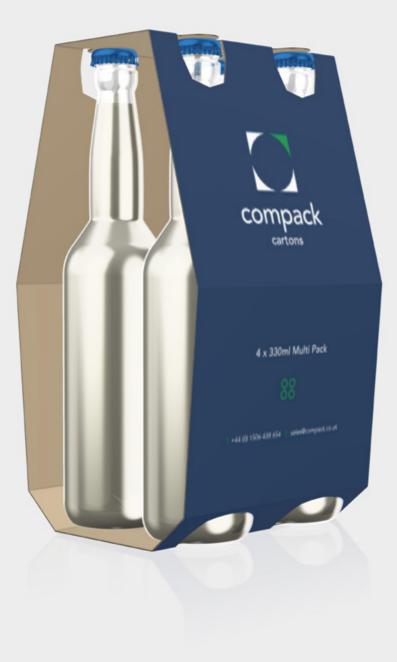

### Wraps

Our wraps are often used to group and protect products, typically drinks bottles and cans. A sustainable alternative to plastic wraps, they offer a high impact branding opportunity while being fully recyclable.

#### SLEEVES AND WRAPS

DRINKS CARTON WRAP