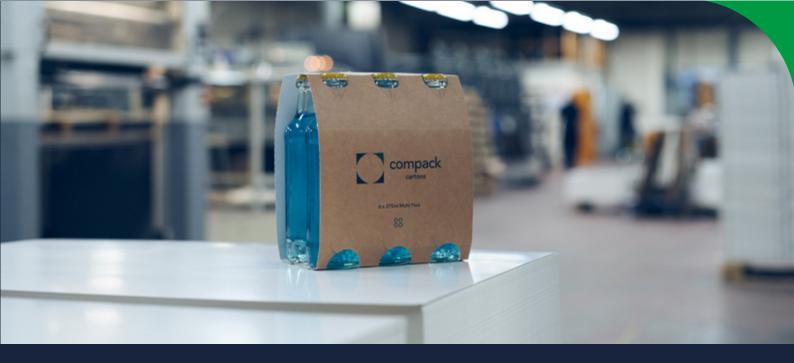

### Wraps

Our wraps are often used to group and protect products, typically drinks bottles and cans. A sustainable alternative to plastic wraps, they offer a high impact branding opportunity while being fully recyclable.

#### SLEEVES AND WRAPS

DRINKS CARTON WRAP