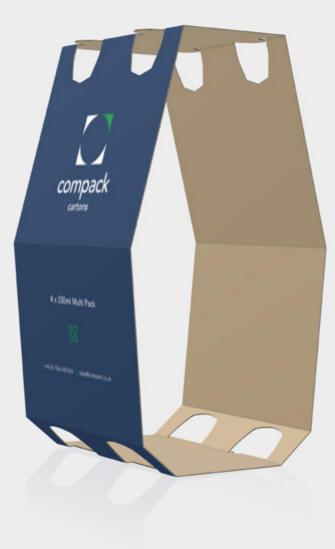

### Wraps

Our wraps are often used to group and protect products, typically drinks bottles and cans. A sustainable alternative to plastic wraps, they offer a high impact branding opportunity while being fully recyclable.

#### SLEEVES AND WRAPS

DRINKS CARTON WRAP