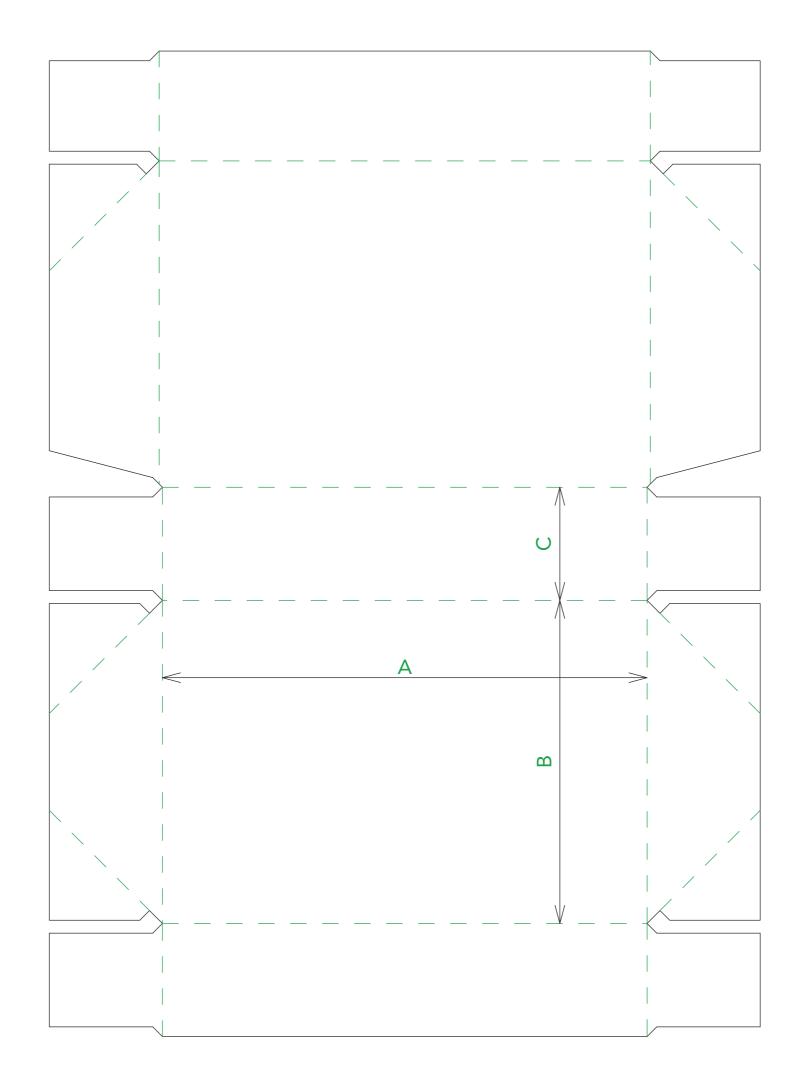

**

- Maximum branding opportunity on outer of both tray and lid
- Overlap of box and lid sides creates increased layers of protection for your product
- Glued lid structure creates a premium feel and overall structural robustness

#### **Design for Sustainability**

- One-piece box structure is a more efficient use of materials
- Benefit from our CAD layout know-how to find the best format to generate minimum waste
- FSC Certified materials available
- 100% recyclable



## Six Corner Glued Tray with Lid Closed







For more information please contact sales@compack.co.uk or 01506 438654 compack.co.uk

# Six Corner Glued Tray with Lid Open







For more information please contact sales@compack.co.uk or 01506 438654 compack.co.uk

## TRAYS AND HINGED LIDS

6 CORNER GLUED TRAY WITH LID