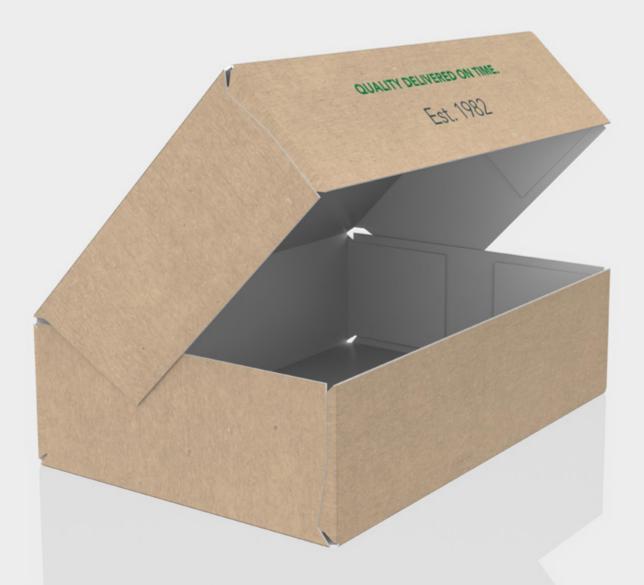

# Six Corner Glued Tray with Lid Open

For more information please contact sales@compack.co.uk or 01506 438654 compack.co.uk