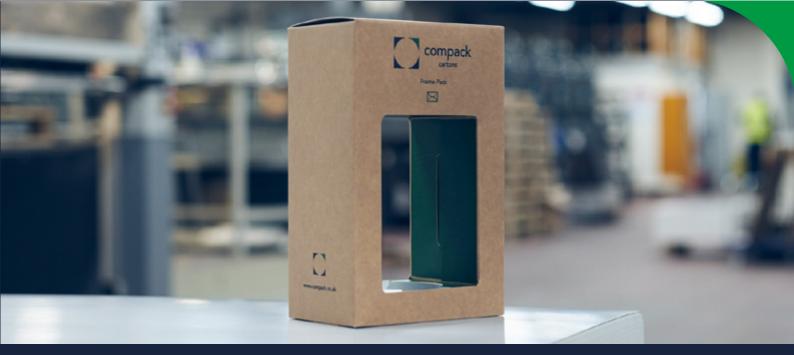

### **Frame Pack**

#### Features

- Double walls create a thick frame illusion while integrated fitments top and bottom secure the product
- High quality, lithographic print, added value embellishment and finishing techniques
- Camera controlled precision flat bed hot foil blocking and die cutting

#### Benefits

- Fantastic shelf standout, allowing for maximum product display while also creating a surrounding area for branding
- Integrated fitments secure product in place until released from the top tuck flap lid
- Luxury design cues at a cost-effective price