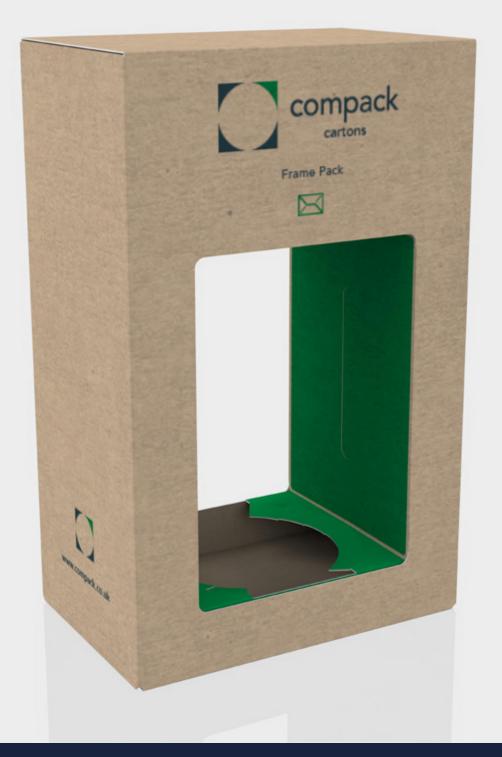

### **Frame Pack**

#### Features

- Double walls create a thick frame illusion while integrated fitments top and bottom secure the product
- High quality, lithographic print, added value embellishment and finishing techniques
- Camera controlled precision flat bed hot foil blocking and die cutting

#### Benefits

- Fantastic shelf standout, allowing for maximum product display while also creating a surrounding area for branding
- Integrated fitments secure product in place until released from the top tuck flap lid
- Luxury design cues at a cost-effective price