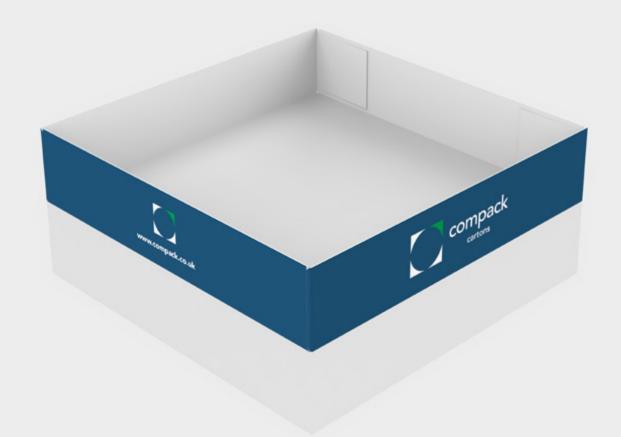

## **Features**

- Tray with overlapping flaps glued at each corner for structural rigidity
- Camera controlled precision flat bed hot foil blocking and die cutting

#### **Options**

- High quality, lithographic print, added value embellishment and finishing techniques
- Variety of market-tested boards, finishes, formats and sizes
- Plain or printed, varnished, foiled, embossed/ debossed

#### **Benefits**

- Subtle branding opportunity on outer walls
- Minimal design allows maximum product display
- Benefit from our CAD layout know-how to find the best format to generate minimum waste

#### **Design for Sustainability**

- Minimal material use while still allowing for product protection and presentation
- FSC Certified materials available
- 100% recyclable



# Four Corner Glued Tray









# Four Corner Glued Tray with Product





## TRAYS AND HINGED LIDS

### FOUR CORNERED GLUED TRAY