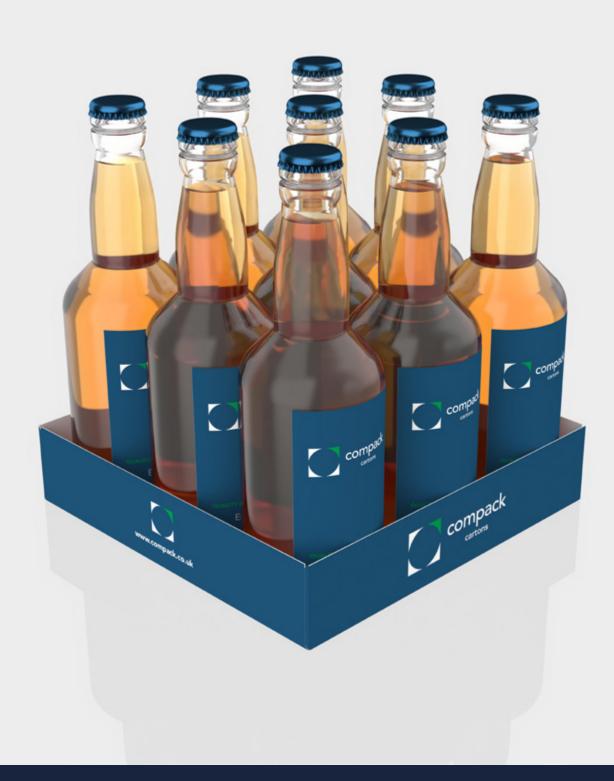

s glued at each corner for structural rigidity
- Camera controlled precision flat bed hot foil blocking and die cutting

#### **Options**

- High quality, lithographic print, added value embellishment and finishing techniques
- Variety of market-tested boards, finishes, formats and sizes
- Plain or printed, varnished, foiled, embossed/ debossed

#### **Benefits**

- Subtle branding opportunity on outer walls
- Minimal design allows maximum product display
- Benefit from our CAD layout know-how to find the best format to generate minimum waste

#### **Design for Sustainability**

- Minimal material use while still allowing for product protection and presentation
- FSC Certified materials available
- 100% recyclable



# Four Corner Glued Tray









# Four Corner Glued Tray with Product





## TRAYS AND HINGED LIDS

### FOUR CORNERED GLUED TRAY