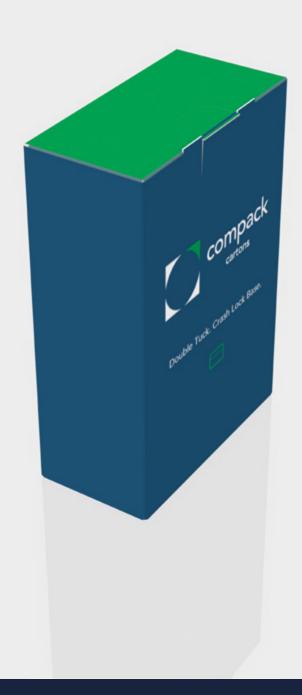

# **Double Tuck Closed**

## **Double Tuck**

The double tuck carton offers robust, doublelayered re-closable functionality at the top of your carton, providing an extra layer of security, protection and branding opportunity.