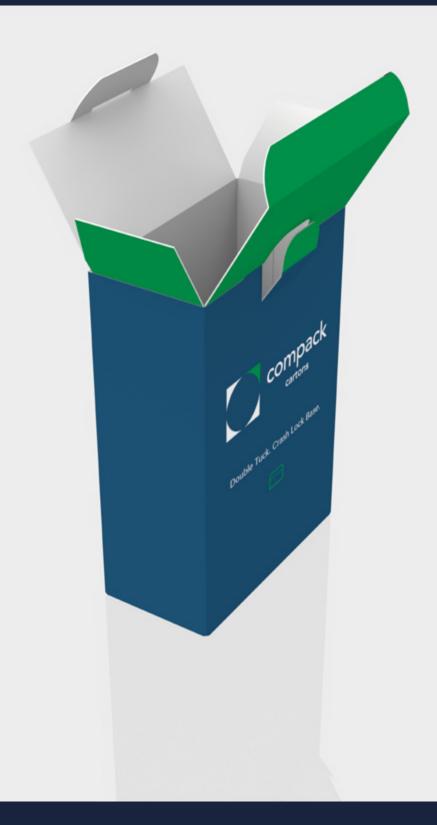

# **Double Tuck Open**

## **Double Tuck**

The double tuck carton offers robust, doublelayered re-closable functionality at the top of your carton, providing an extra layer of security, protection and branding opportunity.

### **Features**

- Two separate tuck flaps on top of the pack, secured with an additional locking flap
- High quality, lithographic print, added value embellishment and finishing techniques
- Camera controlled precision flat bed hot foil blocking and die cutting