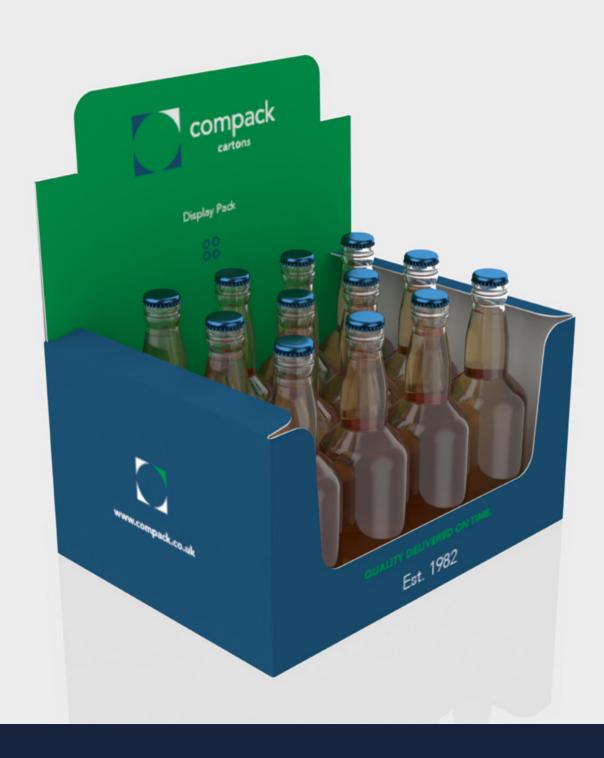

## **Display Outer With Tuck Lock Base**

A reduced-footprint alternative to corrugate display trays and SRPs, the Display Outer With Tuck Lock Base presents your products for maximum on-shelf impact and ease of access.

#### **Benefits**

- Vast branding opportunities on the front, sides and back panel of the tray
- Integrated front wall and side flaps hold products securely in place
- Impactful, premium product display unit