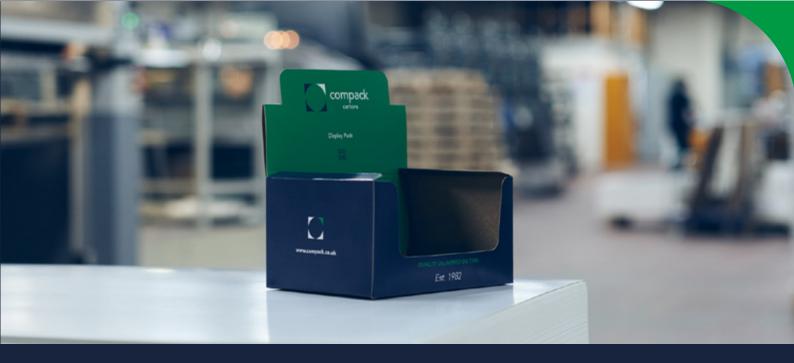

## **Display Outer With Tuck Lock Base**

A reduced-footprint alternative to corrugate display trays and SRPs, the Display Outer With Tuck Lock Base presents your products for maximum on-shelf impact and ease of access.

### DISPLAY OUTER WITH TUCK LOCK BASE