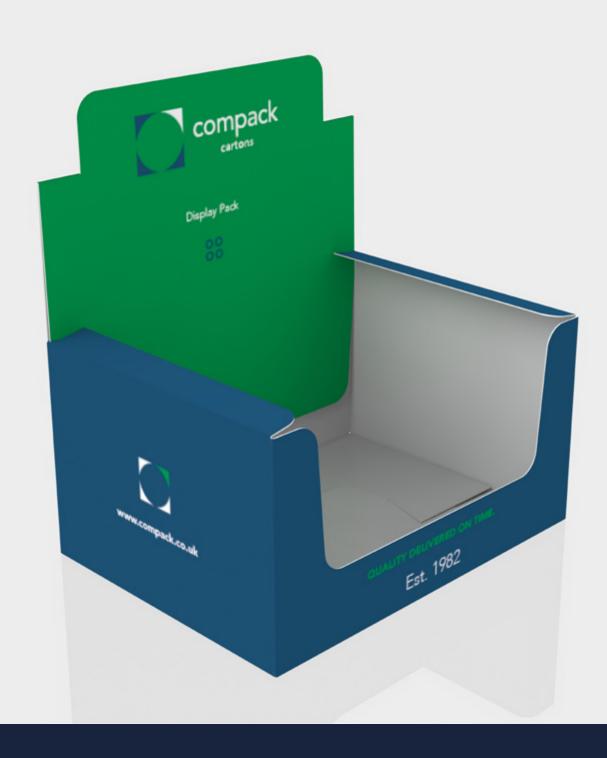

#### **Features**

- Tray with high sides and raised back panel for additional branding
- High quality, lithographic print, added value embellishment and finishing techniques
- Camera controlled precision flat bed hot foil blocking and die cutting

#### **Benefits**

- Vast branding opportunities on the front, sides and back panel of the tray
- Integrated front wall and side flaps hold products securely in place
- Impactful, premium product display unit