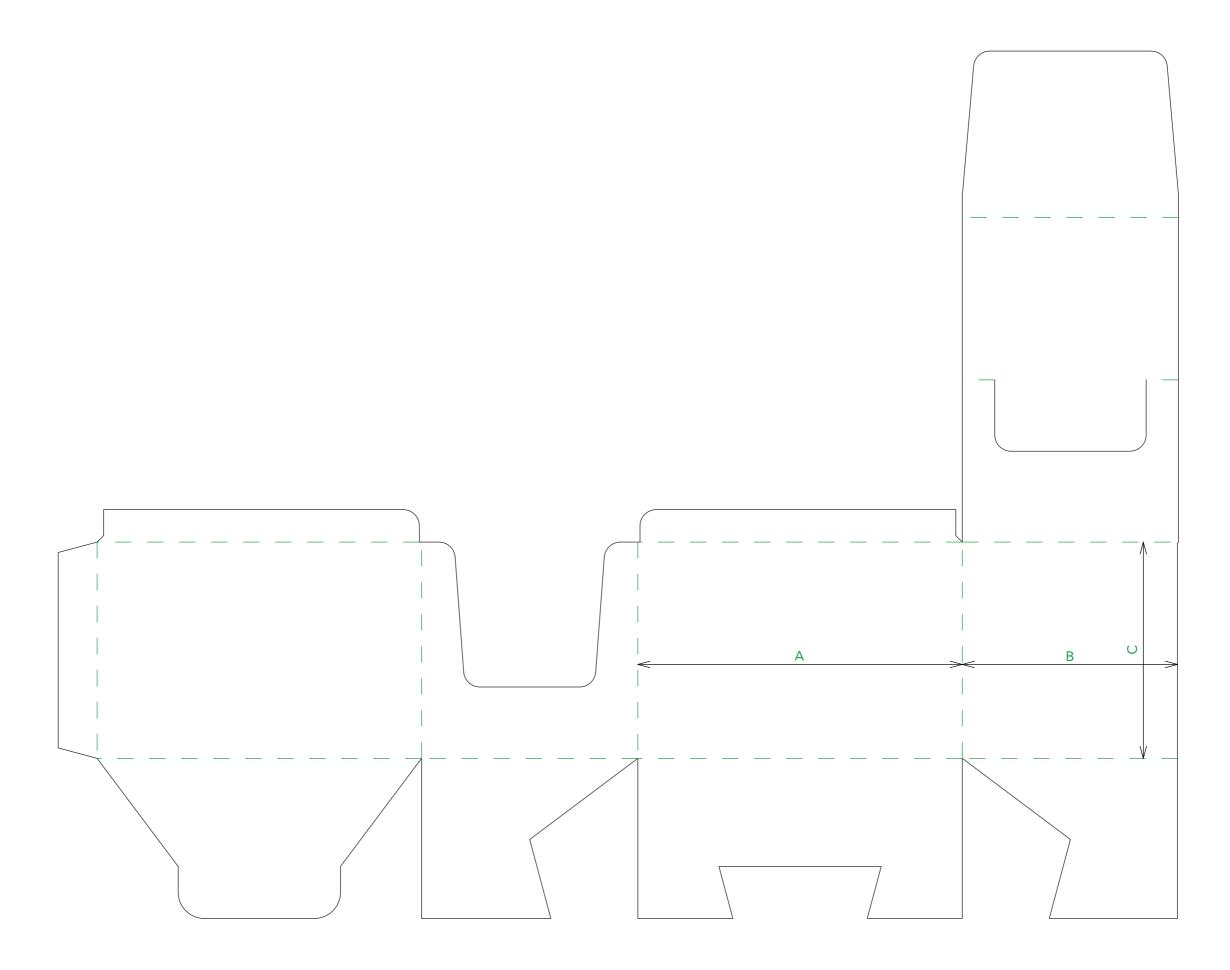

#### **Features**

- Tray with high sides and raised back panel for additional branding
- High quality, lithographic print, added value embellishment and finishing techniques
- Camera controlled precision flat bed hot foil blocking and die cutting

#### **Options**

- Variety of market-tested boards, finishes, formats and sizes
- Plain or printed, varnished, foiled, embossed/ debossed
- Choice of back panel shape for added personalisation