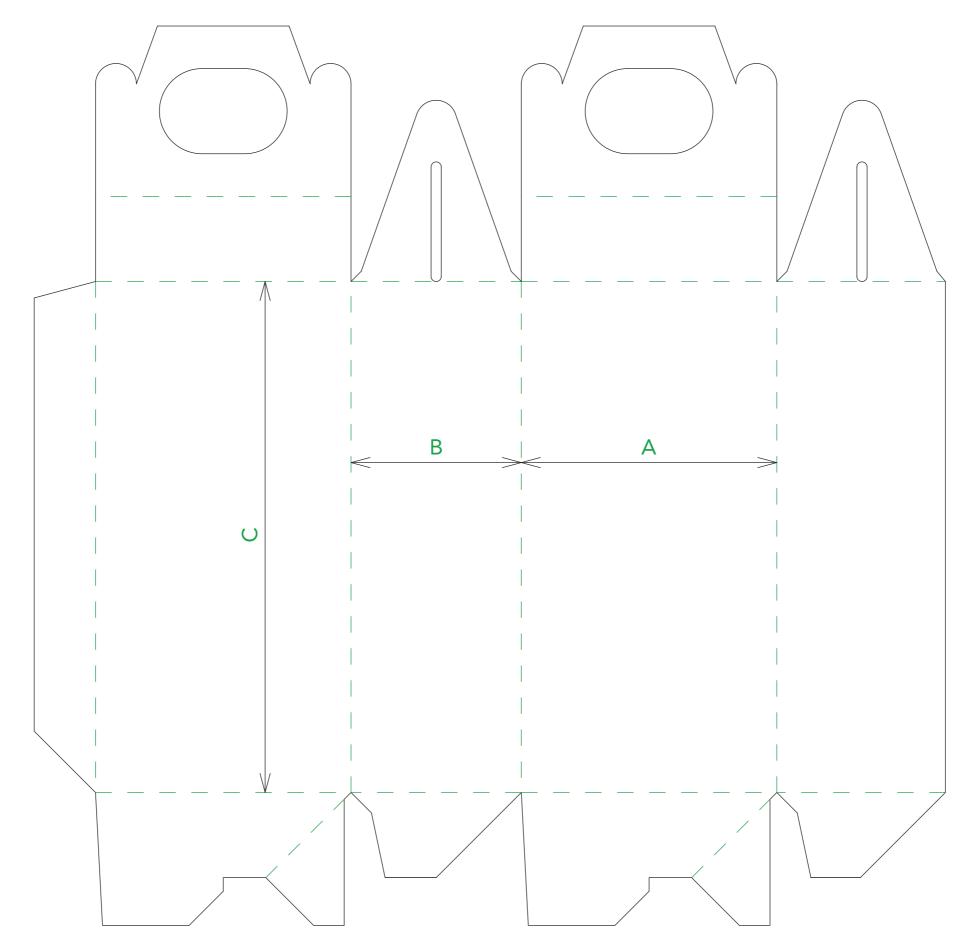

hot foil blocking and die cutting

#### **Options**

- Variety of market-tested boards, finishes and sizes
- Plain or printed, varnished, foiled, embossed/ debossed
- Choice of crash lock, tuck lock or glued base

#### Renefite

- Impactful branding opportunity all the way to the consumer's home
- Integrated handle allows safe and comfortable transit of heavier or larger items
- Premium, thoughtful design element

#### **Design for Sustainability**

- An environmentally friendly alternative to plastic carriers or added plastic handles
- FSC Certified materials available
- 100% recyclable
- Benefit from our CAD layout know-how to find the best format to generate minimum waste



## Carry Handle Open







# Carry Handle Closed







### **SPECIALS**

### CARRY HANDLE - CRASH LOCK BASE