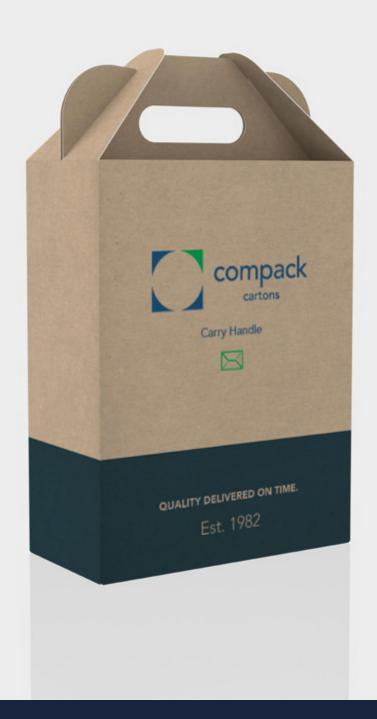

# Carry Handle Closed

## **Carry Handle**

Great for multiple larger drinks bottles, this structure features a built in carry handle that is locked into place, allowing for safe consumer homeward transit of heavier or larger items.