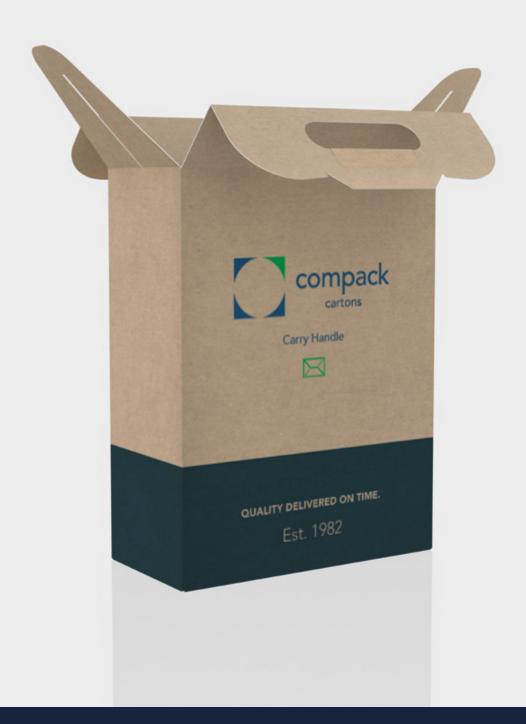

## Carry Handle Open

## **Carry Handle**

Great for multiple larger drinks bottles, this structure features a built in carry handle that is locked into place, allowing for safe consumer homeward transit of heavier or larger items.